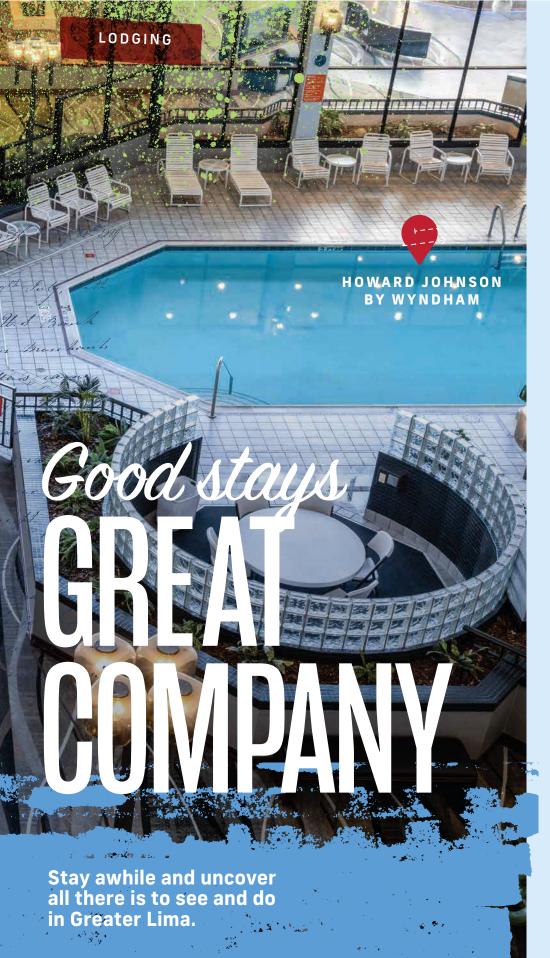

### **HOWARD JOHNSON BY WYNDHAM**

1920 Roschman Ave. Lima, OH 45804 419.222.0004 www.hojolima.com

### **GUEST ROOMS: 150 MEETING ROOMS: 8** MAX CAPACITY: 300

RESTAURANT / INDOOR POOL / FITNESS ROOM / SUITES AVAILABLE

Two new jacuzzi suites available. Free hot breakfast. Free wireless internet access in every room. Indoor atrium with heated pool, and fitness room. Fax and copier service. Relax in fun center and Pizza Lounge. Beautiful ballroom for banquets and meetings. Coffeemaker, microwave, refrigerator, hair dryer, iron and ironing board in each room. AAA, AARP, Military, and Government discounts. Pets allowed with additional fee