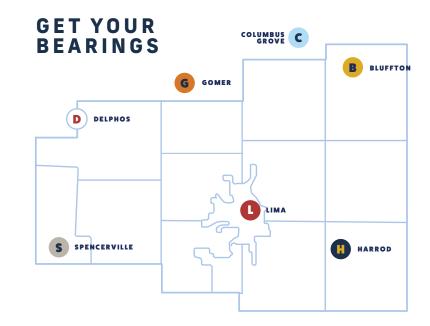

### SMALL TOWNS ILLUMINATE BIG CULTURE

While Lima has an array of great attractions and restaurants, we are fortunate to have small communities that have their own unique qualities. Delphos and Spencerville, our charming Miami and Erie Canal towns, unfold with a tapestry of rich history and an inviting small-town ambiance. For those seeking higher education paired with quaint shops and eateries, Bluffton is the ideal destination. In Gomer, visitors are invited to delve into the Welsh community's heritage at the Welsh Community Museum. Harrod adds to the county's thematic richness with a stunning Railroad Heritage Park and Veterans Memorial.

For a comprehensive exploration of what makes Allen County exceptional, take the time to venture beyond Lima and into our neighboring villages and towns.

NORTH ST.

MERCY HEALTH

Œ

309

ST. RITA'S MEDICAL CENTER