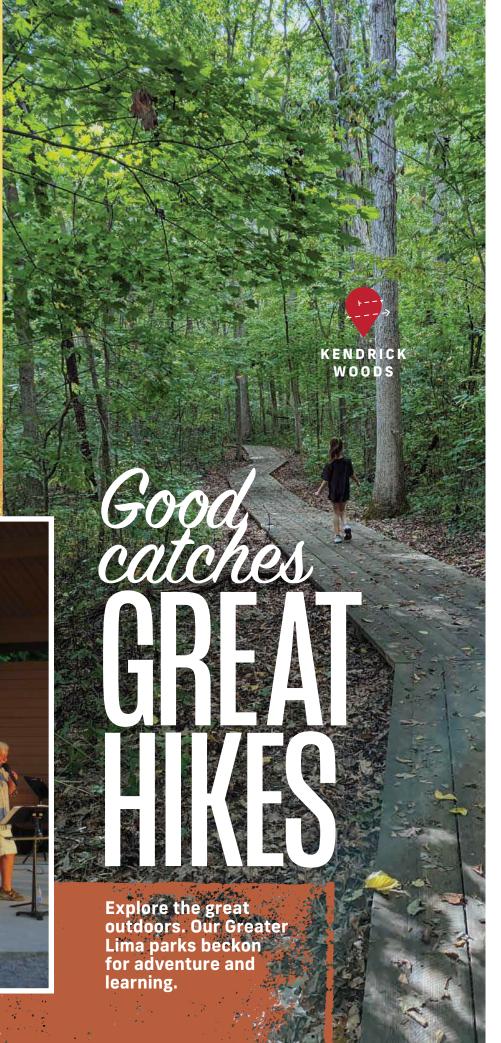

### **KENDRICK WOODS METRO PARK**

971 N. Defiance Trail, Spencerville, Ohio 45887 Includes Cottonwood Trail Access at 10659 Zion Church Road, Spencerville, Ohio 45887 and Evans Archery Range at 1376 N. St. Marys Road, Spencerville, Ohio 45887