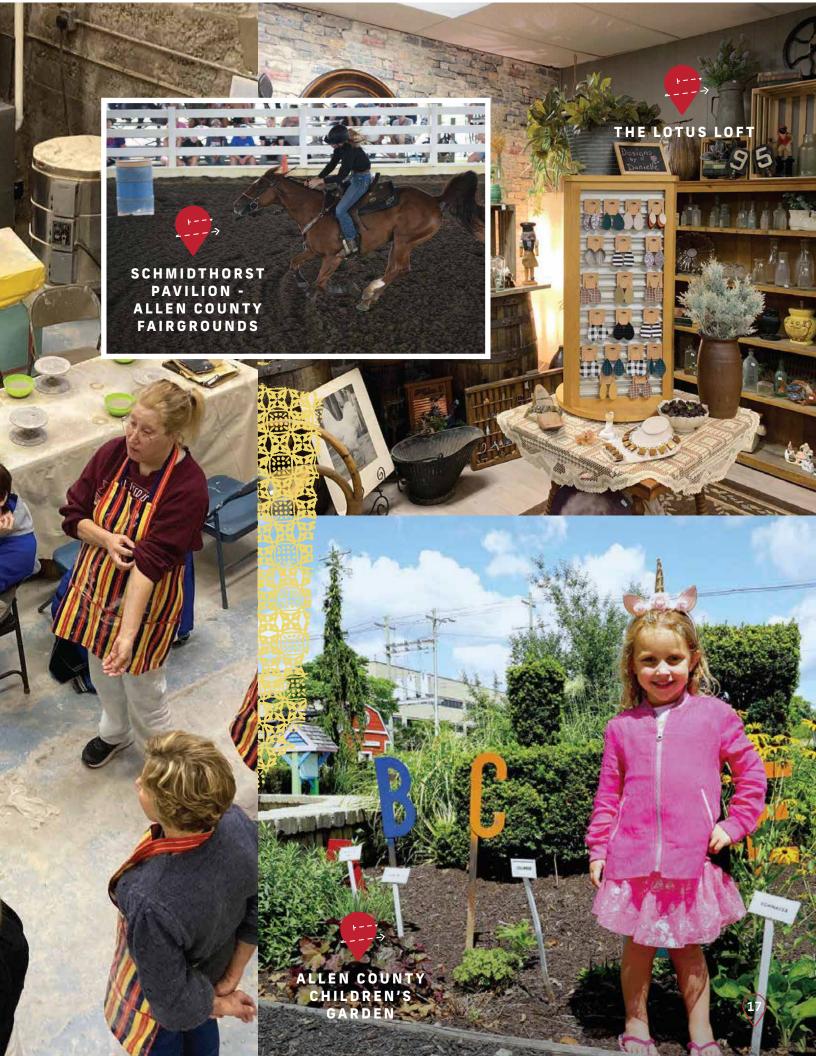

### THE LOTUS LOFT

Discover The Lotus Loft nestled in the quaint village of Spencerville. Explore a curated collection of home decor items, repurposed antiques, and unique gifts. Also offered is upholstery services, create custom valances, and provide expert alterations.

122 S. Broadway Street , Spencerville 419.647.8170 www.facebook.com/thelotusloftspencerville

### **CHILDREN'S** GARDFN

This garden has grown to include over 30 mini-themed gardens and child-inspired works of art with historical elements which relate to Allen County's rich history.

Allen County Museum Complex 620 W. Market Street, Lima 567.825.1233 Open May through October, Dawn to Dusk www.limachildrensgarden.com